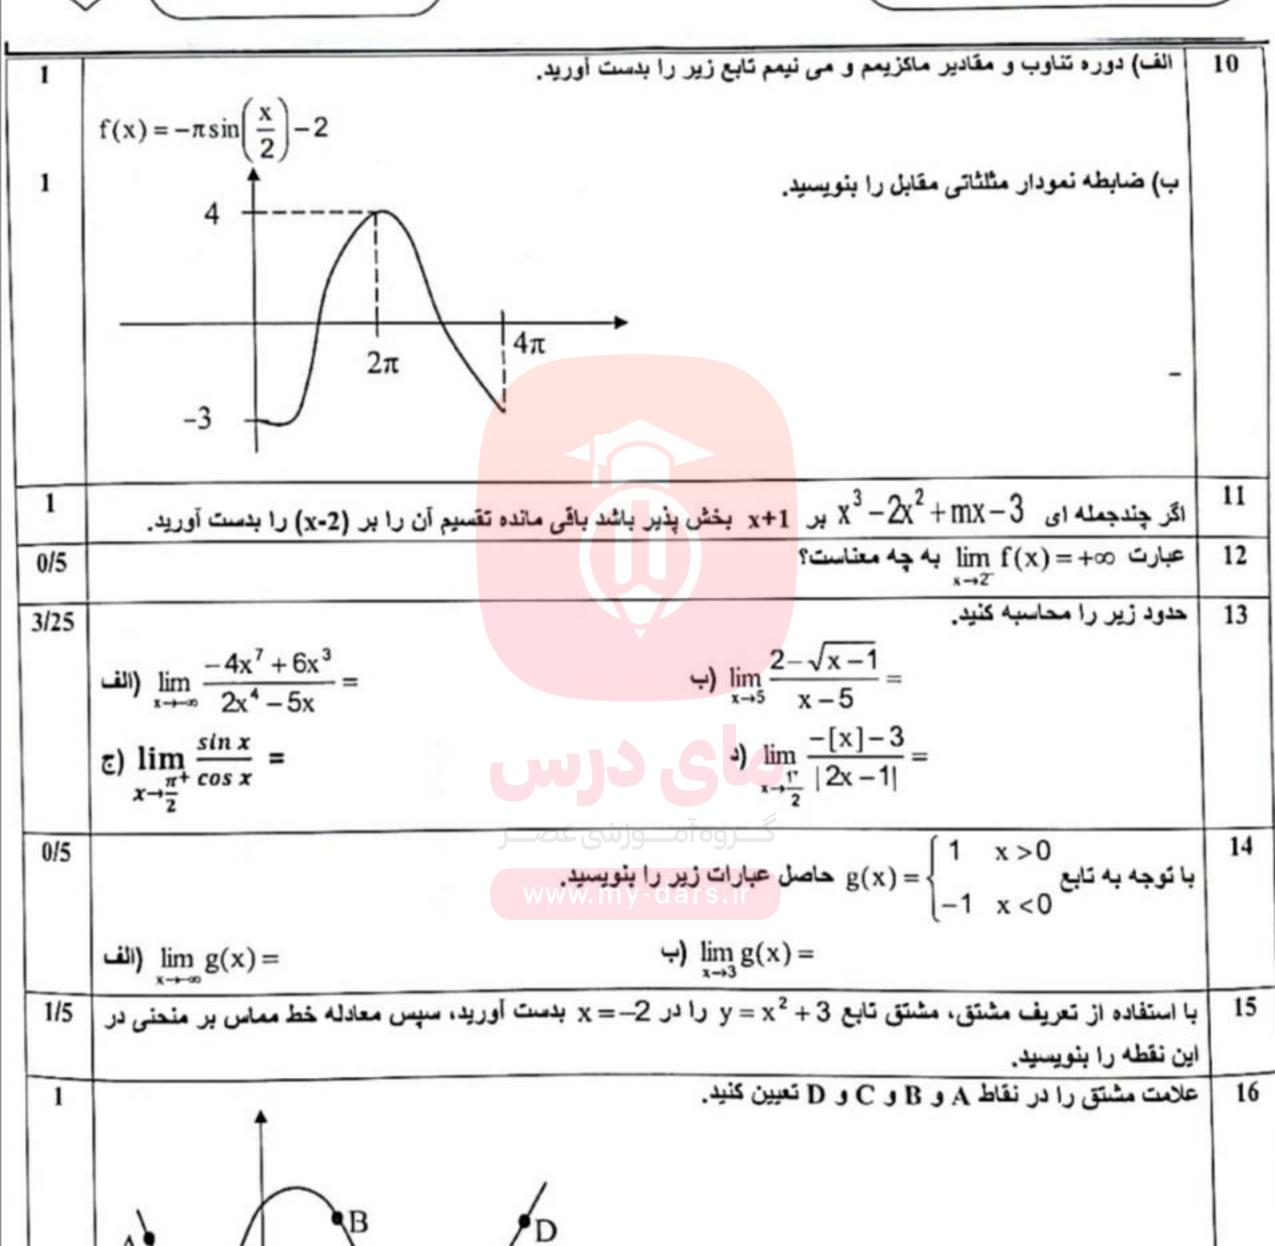

|      |
|      |                                                                                                            |      |
| 0/75 | فرض کنید $\frac{3}{5} = \sin \alpha$ و $\alpha$ در ربع دوم باشد در اینصورت مقدار $\sin 2\alpha$ را بیابید. | 8    |
| -    | معادلات زیر را حل کنید و دسته جوابهای آن را بنویسید.                                                       | 9    |
| 2    |                                                                                                            |      |
|      | النب) $2\sin 3x - \sqrt{2} = 0$<br>$\sin x - \cos 2x = 0$                                                  |      |
|      | $\Rightarrow$ ) $\sin x - \cos 2x = 0$                                                                     |      |